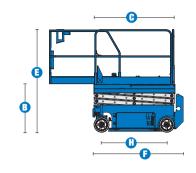

## **Specifications**

| MODELS                                           | ELS GS™-1930 |             | -1930  |
|--------------------------------------------------|--------------|-------------|--------|
| MEASUREMENTS                                     |              | US          | Metric |
| Working height maximum*                          |              | 25 ft       | 7.79 m |
| Platform height maximum                          |              | 19 ft       | 5.79 m |
| B Platform height stowed                         |              | 3 ft 3.5 in | 1.00 m |
| Platform length - outside                        |              | 5 ft 4 in   | 1.63 m |
| extended                                         |              | 8 ft 4 in   | 2.54 m |
| Slide-out platform extension deck                |              | 3 ft        | .91 m  |
| Platform width - outside                         |              | 2 ft 5 in   | .74 m  |
| Guardrail height: fixed rails                    |              | 3 ft 3 in   | .99 m  |
| fold down (CE)                                   |              | 3 ft 7 in   | 1.10 m |
| Toeboard height                                  |              | 6 in        | .15 m  |
| ☐ Height-stowed: fixed rails                     |              | 6 ft 7 in   | 2.00 m |
| folding guardrails (CE)                          |              | 6 ft 11 in  | 2.11 m |
| rails folded                                     |              | 5 ft 9 in   | 1.75 m |
| C Length - stowed                                |              | 6 ft        | 1.83 m |
| Length-stowed extended                           |              | 9 ft        | 2.74 m |
| ( Width                                          |              | 2 ft 6 in   | .76 m  |
| 1 Wheelbase                                      |              | 4 ft 4 in   | 1.32 m |
| Ground clearance - center                        |              | 2.4 in      | .06 m  |
| <ul> <li>with pothole guards deployed</li> </ul> |              | .75 in      | .02 m  |