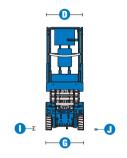

## **Specifications**

| MODELS                                           | ELS GS™-1930 |             | -1930  |
|--------------------------------------------------|--------------|-------------|--------|
| MEASUREMENTS                                     |              | US          | Metric |
| Working height maximum*                          |              | 25 ft       | 7.79 m |
| Platform height maximum                          |              | 19 ft       | 5.79 m |
| B Platform height stowed                         |              | 3 ft 3.5 in | 1.00 m |
| Platform length - outside                        |              | 5 ft 4 in   | 1.63 m |
| extended                                         |              | 8 ft 4 in   | 2.54 m |
| Slide-out platform extension deck                |              | 3 ft        | .91 m  |
| Platform width - outside                         |              | 2 ft 5 in   | .74 m  |
| Guardrail height: fixed rails                    |              | 3 ft 3 in   | .99 m  |
| fold down (CE)                                   |              | 3 ft 7 in   | 1.10 m |
| Toeboard height                                  |              | 6 in        | .15 m  |
| ☐ Height-stowed: fixed rails                     |              | 6 ft 7 in   | 2.00 m |
| folding guardrails (CE)                          |              | 6 ft 11 in  | 2.11 m |
| rails folded                                     |              | 5 ft 9 in   | 1.75 m |
| C Length - stowed                                |              | 6 ft        | 1.83 m |
| Length-stowed extended                           |              | 9 ft        | 2.74 m |
| ( Width                                          |              | 2 ft 6 in   | .76 m  |
| 1 Wheelbase                                      |              | 4 ft 4 in   | 1.32 m |
| Ground clearance - center                        |              | 2.4 in      | .06 m  |
| <ul> <li>with pothole guards deployed</li> </ul> |              | .75 in      | .02 m  |